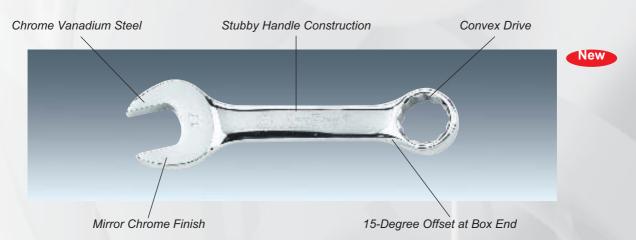

# Stubby Style Combination Wrenches (Mirror Finish, Convex Drive, 12PT)

**T42092** 7pc Stubby Combination Wrench Set

10mm, 12mm, 13mm, 14mm 15mm, 16mm, 18mm

T42093 7pc Stubby Combination Wrench Set

10mm, 12mm, 13mm, 14mm 15mm, 17mm, 19mm

**T42096** 7pc Stubby Combination Wrench Set

3/8", 7/16", 1/2", 9/16", 5/8", 11/16", 3/4"