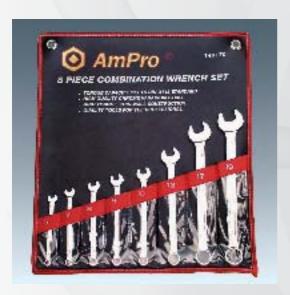

# Wrench Set (75-Degree)

8mm x 9mm, 10mm x 11mm, 12mm x 13mm 14mm x 15mm, 16mm x 17mm, 18mm x 19mm

# **T40691** 8pc Offset Box Wrench Set (75-Degree)

8mm x 9mm, 10mm x 11mm, 12mm x 13mm, 14mm x 15mm, 16mm x 17mm, 18mm x 19mm, 20mm x 22mm, 21mm x 23mm