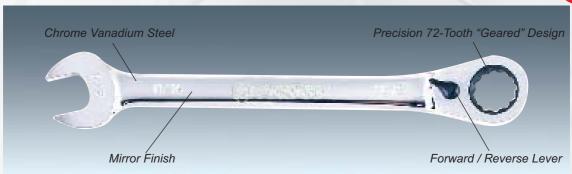

# Ratchet Combination Wrenches (Mirror Finish, Convex Drive, 6PT)

Chrome Vanadium Steel

Long Handle, Thin-Wall Construction

Patented Ratchet Design

Non-Slip Design for 60% - 65% Rounded Off Nuts & Bolts Model Description