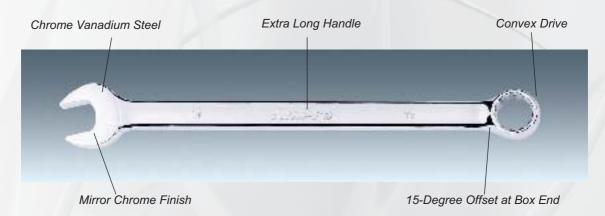

# Extra Long Combination Wrenches (Mirror Finish, Convex Drive, 12PT)

| Model  | Description | Model  | Description |
|--------|-------------|--------|-------------|
| T41006 | 6mm         | T41019 | 19mm        |
| T41007 | 7mm         | T41020 | 20mm        |
| T41008 | 8mm         | T41021 | 21mm        |
| T41009 | 9mm         | T41022 | 22mm        |
| T41010 | 10mm        | T41023 | 23mm        |
| T41011 | 11mm        | T41024 | 24mm        |
| T41012 | 12mm        | T41025 | 25mm        |
| T41013 | 13mm        | T41026 | 26mm        |
| T41014 | 14mm        | T41027 | 27mm        |
| T41015 | 15mm        | T41028 | 28mm        |
| T41016 | 16mm        | T41029 | 29mm        |
| T41017 | 17mm        | T41030 | 30mm        |
| T41018 | 18mm        | T41032 | 32mm        |
|        |             |        |             |

| Model  | Description | Model  | Description |
|--------|-------------|--------|-------------|
| T41050 | 1/4"        | T41063 | 1-1/16"     |
| T41051 | 5/16"       | T41064 | 1-1/8"      |
| T41052 | 3/8"        | T41065 | 1-1/4"      |
| T41053 | 7/16"       |        |             |
| T41054 | 1/2"        |        |             |
| T41055 | 9/16"       |        |             |
| T41056 | 5/8"        |        |             |
| T41057 | 11/16"      |        |             |
| T41058 | 3/4"        |        |             |
| T41059 | 13/16"      |        |             |
| T41060 | 7/8"        |        |             |
| T41061 | 15/16"      |        |             |
| T41062 | 1"          |        |             |

| 141001 | rpc Combination wrench Set                    |
|--------|-----------------------------------------------|
|        | 10mm, 11mm, 12mm, 13mm,                       |
|        | 14mm, 15mm, 17mm                              |
| T41082 | 9pc Combination Wrench Set                    |
|        | 8mm, 10mm, 11mm, 12mm, 13mm,                  |
|        | 14mm, 15mm, 17mm, 19mm                        |
| T41090 | 7pc Combination Wrench Set                    |
|        | 5/16", 3/8", 7/16", 1/2", 9/16", 5/8", 11/16" |
| T41091 | 7pc Combination Wrench Set                    |
|        | 3/8", 7/16", 1/2", 9/16", 5/8", 11/16", 3/4"  |
| T41092 | 9pc Combination Wrench Set                    |
|        | 1/4", 5/16", 3/8", 7/16", 1/2"                |
|        | 9/16". 5/8". 11/16". 3/4"                     |