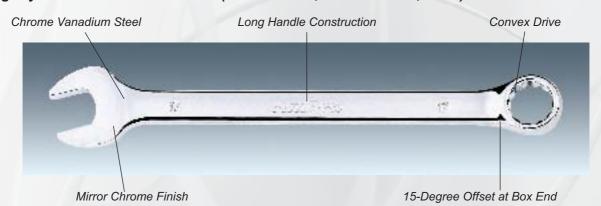

# Ratchet Combination Wrenches (Mirror Finish, Convex Drive, 6PT)

Chrome Vanadium Steel

Long Handle, Thin-Wall Construction

Patented Ratchet Design

Non-Slip Design for 60% - 65% Rounded Off Nuts & Bolts Model Description