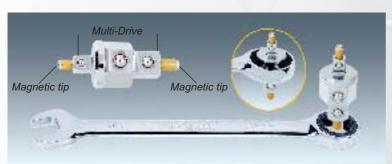

To work as a ratchet driver, simply insert the adaptor into a 16mm or 19mm box end combination wrench.

### **Dual-Drive Ratchet Adaptors w/magnet**

- · Fits in box end wrenches
- · Magnetic tip to pick up fasteners
- Ideal for converting geared or gearless wrenches into a multi-drive

| Model  | Description     | Capability |
|--------|-----------------|------------|
| T33309 | 1/4" M x 3/8" M | 16mm       |
| T33310 | 1/4" M x 1/2" M | 19mm       |
| T33311 | 3/8" M x 1/2" M | 19mm       |