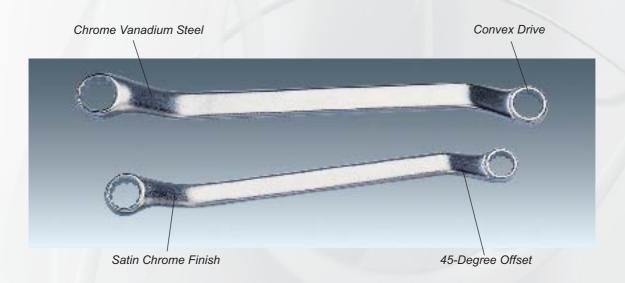

# "45-Degree Offset" Box Wrenches (Convex Drive, 12PT)

| Model  | Description | Model  | Description | Model  | Description |
|--------|-------------|--------|-------------|--------|-------------|
| T40707 | 6mm x 7mm   | T40715 | 14mm x 15mm | T40723 | 21mm x 23mm |
| T40708 | 8mm x 9mm   | T40716 | 16mm x 17mm | T40726 | 23mm x 26mm |
| T40709 | 8mm x 10mm  | T40717 | 14mm x 17mm | T40727 | 24mm x 27mm |
| T40710 | 10mm x 11mm | T40719 | 17mm x 19mm | T40728 | 25mm x 28mm |
| T40712 | 10mm x 12mm | T40720 | 18mm x 19mm | T40732 | 30mm x 32m  |
| T40713 | 12mm x 13mm | T40721 | 19mm x 21mm |        |             |
| T40714 | 12mm x 14mm | T40722 | 20mm x 22mm |        |             |

**T40790 6pc Offset Box Wrench Set (45-Degree)** 8mm x 9mm, 10mm x 11mm, 12mm x 13mm, 14mm x 15mm, 16mm x 17mm, 18mm x 19mm

**T40791** 8pc Offset Box Wrench Set (45-Degree) 8mm x 9mm, 10mm x 11mm, 12mm x 13mm, 14mm x 15mm, 16mm x 17mm, 18mm x 19mm, 20mm x 22mm, 21mm x 23mm

**T40792 12pc Offset Box Wrench Set )**6mm x 7mm, 8mm x 9mm, 10mm x 11mm,
12mm x 13mm, 14mm x 15mm, 16mm x 17mm,
18mm x 19mm, 20mm x 22mm, 21mm x 23mm,
24mm x 27mm, 25mm x 28mm, 30mm x 32mm