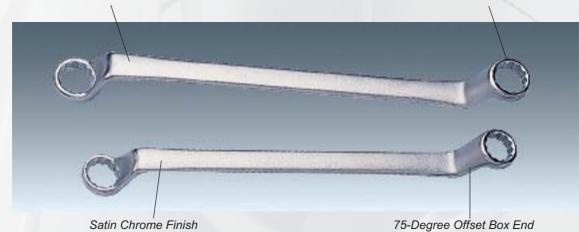

# "75-Degree Offset" Box Wrenches (Convex Drive, 12PT)

Model

Description

Chrome Vanadium Steel

Convex Drive

| T40606 | 6mm x 7mm   |
|--------|-------------|
| T40608 | 8mm x 9mm   |
| T40610 | 10mm x 11mm |
| T40612 | 12mm x 13mm |
| T40614 | 14mm x 15mm |
| T40617 | 16mm x 17mm |
| T40619 | 18mm x 19mm |
| T40622 | 20mm x 22mm |
| T40623 | 21mm x 23mm |
| T40627 | 24mm x 27mm |
| T40628 | 25mm x 28mm |
| T40632 | 30mm x 32mm |
| Model  | Description |
|        |             |

# Wrench Set (75-Degree)

8mm x 9mm, 10mm x 11mm, 12mm x 13mm 14mm x 15mm, 16mm x 17mm, 18mm x 19mm

# **T40691** 8pc Offset Box Wrench Set (75-Degree)

8mm x 9mm, 10mm x 11mm, 12mm x 13mm, 14mm x 15mm, 16mm x 17mm, 18mm x 19mm, 20mm x 22mm, 21mm x 23mm