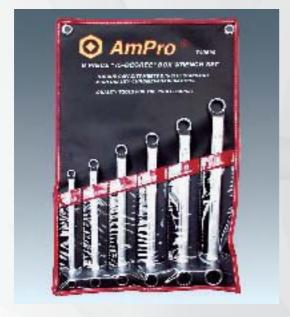

**T40790 6pc Offset Box Wrench Set (45-Degree)** 8mm x 9mm, 10mm x 11mm, 12mm x 13mm, 14mm x 15mm, 16mm x 17mm, 18mm x 19mm

**T40791** 8pc Offset Box Wrench Set (45-Degree) 8mm x 9mm, 10mm x 11mm, 12mm x 13mm, 14mm x 15mm, 16mm x 17mm, 18mm x 19mm, 20mm x 22mm, 21mm x 23mm

**T40792 12pc Offset Box Wrench Set )**6mm x 7mm, 8mm x 9mm, 10mm x 11mm,
12mm x 13mm, 14mm x 15mm, 16mm x 17mm,
18mm x 19mm, 20mm x 22mm, 21mm x 23mm,
24mm x 27mm, 25mm x 28mm, 30mm x 32mm