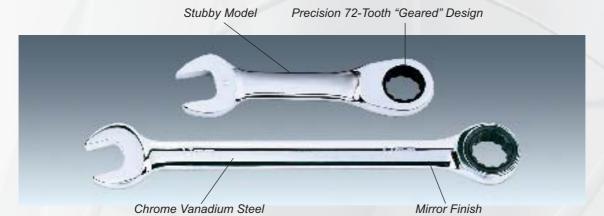

## "Geared" Ratcheting Wrenches (Mirror Finish, Convex Drive, 12PT)

Stubby Models -

| Model  | Description | Model    |        |
|--------|-------------|----------|--------|
| T41308 | 8mm         | Descript | ion    |
| T41309 | 9mm         | T41351   | 5/16"  |
| T41310 | 10mm        | T41352   | 3/8"   |
| T41311 | 11mm        | T41353   | 7/16"  |
| T41312 | 12mm        | T41354   | 1/2"   |
| T41313 | 13mm        | T41355   | 9/16"  |
| T41314 | 14mm        | T41356   | 5/8"   |
| T41315 | 15mm        | T41357   | 11/16" |
| T41316 | 16mm        | T41358   | 3/4"   |
| T41317 | 17mm        | T41359   | 13/16" |
| T41318 | 18mm        | T41360   | 7/8"   |
| T41319 | 19mm        |          |        |
| T41321 | 21mm        |          |        |
| T41322 | 22mm        |          |        |
| T41324 | 24mm        |          |        |

T41381 7pc Stubby Geared Ratcheting Wrench Set 8mm, 10mm, 11mm, 13mm, 14mm, 16mm, 19mm T41382 7pc Stubby Geared Ratcheting Wrench Set 8mm, 10mm, 12mm, 13mm, 15mm, 16mm, 18mm T41392 7pc Stubby Geared Ratcheting Wrench Set 5/16", 3/8", 7/16", 1/2", 9/16", 5/8", 3/4" T41482 4pc Geared Ratcheting Wrench Set 10mm, 12mm, 13mm, 14mm T41483 7pc Geared Ratcheting Wrench Set 10mm, 12mm, 13mm, 14mm, 15mm, 17mm, 19mm T41484 7pc Geared Ratcheting Wrench Set 8mm, 10mm, 12mm, 13mm, 15mm, 16mm, 18mm T41485 7pc Geared Ratcheting Wrench Set 10mm, 12mm, 13mm, 14mm, 15mm, 16mm, 18mm T41490 4pc Geared Ratcheting Wrench Set 3/8", 7/16", 1/2", 9/16" T41492 7pc Geared Ratcheting Wrench Set 3/8", 7/16", 1/2", 9/16", 5/8", 11/16", 3/4"