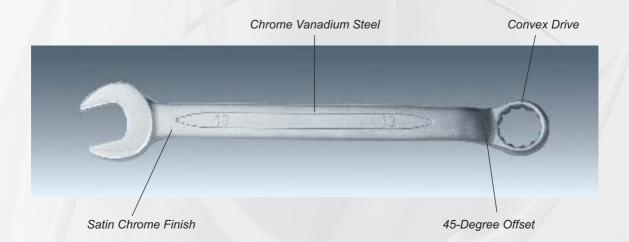

# "45-Degree Offset" Combination Wrenches (Convex Drive, 12PT)

| Model  | Description | Model  | Description |
|--------|-------------|--------|-------------|
| T41206 | 6mm         | T41219 | 19mm        |
| T41207 | 7mm         | T41220 | 20mm        |
| T41208 | 8mm         | T41221 | 21mm        |
| T41209 | 9mm         | T41222 | 22mm        |
| T41210 | 10mm        | T41223 | 23mm        |
| T41211 | 11mm        | T41224 | 24mm        |
| T41212 | 12mm        | T41225 | 25mm        |
| T41213 | 13mm        | T41226 | 26mm        |
| T41214 | 14mm        | T41227 | 27mm        |
| T41215 | 15mm        | T41228 | 28mm        |
| T41216 | 16mm        | T41229 | 29mm        |
| T41217 | 17mm        | T41230 | 30mm        |
| T41218 | 18mm        | T41232 | 32mm        |
|        |             |        |             |