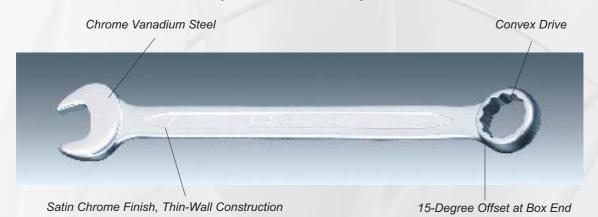

# Thin-Wall Open End Wrenches

Chrome Vanadium Steel

Satin Chrome Finish, Thin-Wall Construction

| Short Shank and | Clima I I a a ala 4 | - 11/- 4/- 14 | Caustina al Ausaa |
|-----------------|---------------------|---------------|-------------------|
| Snort Snank and | Siim Heans i        | o vvork in    | Contined Areas    |
|                 |                     |               |                   |